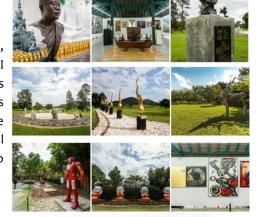

### 1. Rai Chern Tawan Meditation Center : THB 3,900 per couple

This meditation center is named after one of Thailand's most famous Buddhist monks. Vast, pretty, installed on the edge of a small lake, it is a beautiful place worth visiting. Its main hall in teak wood is superb, the garden with its statues including 4 big monks, one covering his ears, another covering his eyes, another covering his mouth and the other revealing his heart, 4 very well known and widespread representations in Thailand (but here they have much larger dimensions), is really nice. Everything exudes serenity here even the two small coffe shops installed in the complex. If it's a meditation center, many people just come to visit the place, go on the lake, feed the fish or have a coffee in a nice and peaceful setting.