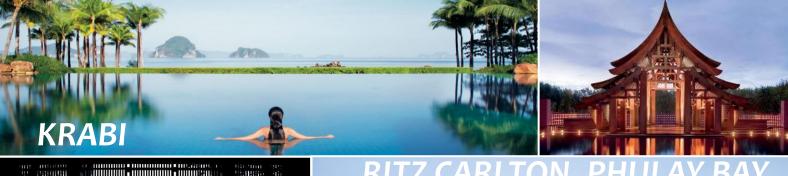

## Private trip to explore Krabi by long tail boat: THB 4,000 per 2 person

Experience the extraordinary pristine beauty of Krabi, Thailand. Perched on the white sands of the Andaman Sea. Begin your day hiking through the jungle scenery, beyond the waterfalls to the breathtaking peak of Naga Mountain. You will find endless opportunities for adventure, includinglong tail boat rides to Hong Island, speedboat trips to Phi Phi Islands or drives out to Tiger Cave Temple or Ao Thalane Mangrove Forest.