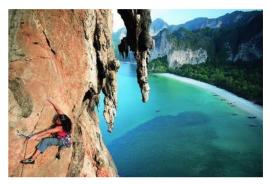

# Rock climbing in Railay (half day): THB 3,000 per person

Learn the basic of rock climbing with courtesy of friendly and professional instructors. Feel secure in the guidance of your professional instructors and proper safety equipment