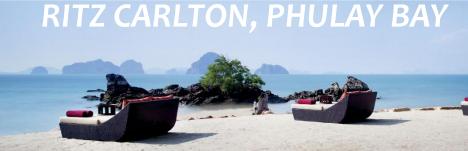

## Private trip to explore Krabi by long tail boat: THB 4,000 per 2 person

Experience the extraordinary pristine beauty of Krabi, Thailand. Perched on the white sands of the Andaman Sea. Begin your day hiking through the jungle scenery, beyond the waterfalls to the breathtaking peak of Naga Mountain. You will find endless opportunities for adventure, includinglong tail boat rides to Hong Island, speedboat trips to Phi Phi Islands or drives out to Tiger Cave Temple or Ao Thalane Mangrove Forest.