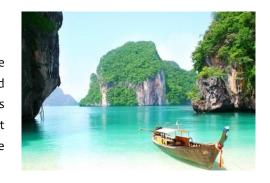

## Private trip to explore Krabi by long tail boat: THB 4,000 per 2 person

Experience the extraordinary pristine beauty of Krabi, Thailand. Perched on the white sands of the Andaman Sea. Begin your day hiking through the jungle scenery, beyond the waterfalls to the breathtaking peak of Naga Mountain. You will find endless opportunities for adventure, includinglong tail boat rides to Hong Island, speedboat trips to Phi Phi Islands or drives out to Tiger Cave Temple or Ao Thalane Mangrove Forest.